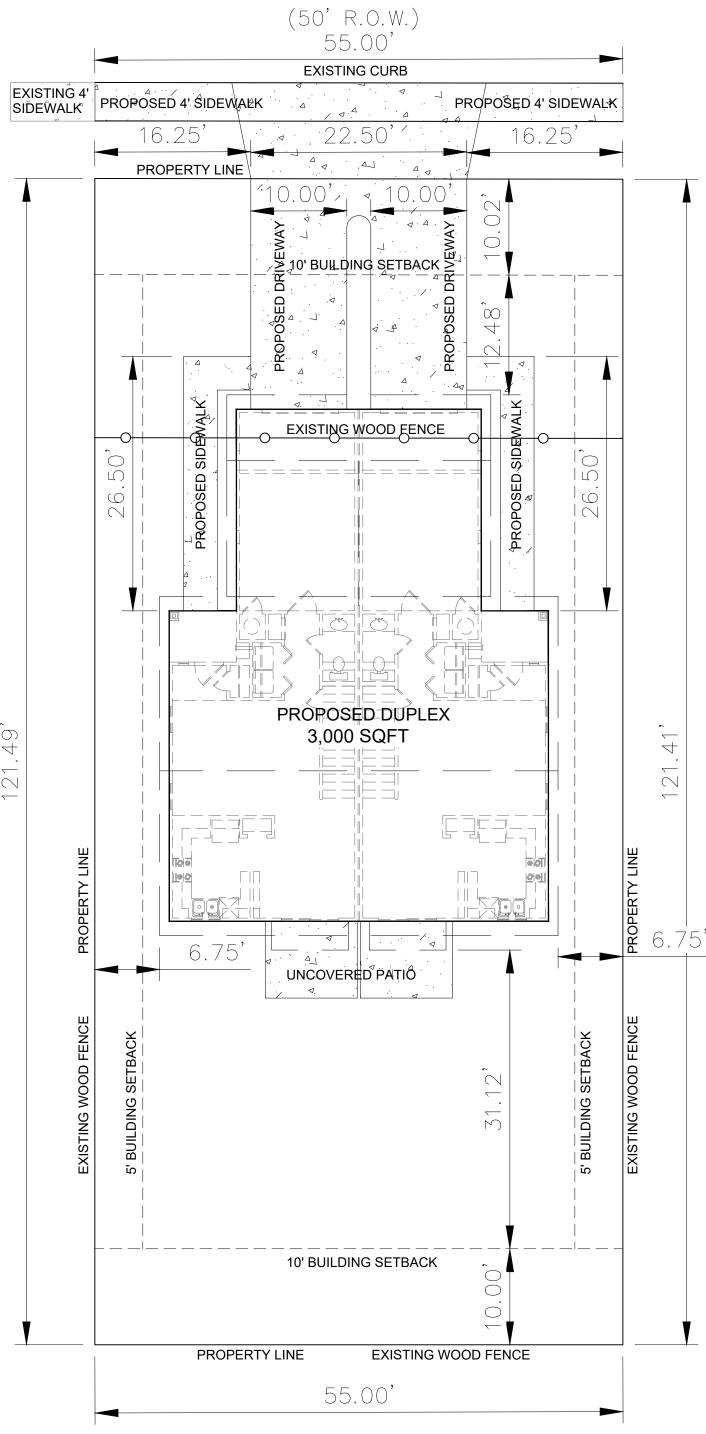

78250 - 13 42 RIDGE PATH, S NCB 18484, BLK (

CHECKED BY:

10/21/2021 JOB NUMBER: **REVISIONS** 

PLAT NO.

SHEET 1 OF 1

## RIDGE PATH

## ZONING NOTES

FROM: "R-5" RESIDENTIAL SINGLE-FAMILY

TO: "R-5 CD" RESIDENTIAL SINGLE-FAMILY DISTRICT WITH A CONDITIONAL USE FOR 2 RESIDENTIAL UNITS.

REPRODUCTION OF THE ORIGINAL SIGNED AND SEALED PLAN AND/OR FLECTRONIC MEDIA MAY HAVE BEEN INADVERTENTLY ALTERED. CONTRACTOR IS RESPONSIBLE FOR VERIFYING THE SCALE OF THE DOCUMENT AND CONTACTING DELIGADO ENGINEERING TO VERIFY DISCREPANCIES PRIOR TO CONSTRUCTION.

I, ELAINE ZAVALA, THE PROPERTY OWNER, ACKNOWLEDGE THAT THIS SITE PLAN SUBMITTED FOR THE PURPOSE OF REZONING THIS PROPERTY IS IN ACCORDANCE WITH ALL APPLICABLE PROVISIONS OF THE UNIFIED DEVELOPMENT CODE. ADDITIONALLY, I UNDERSTAND THAT CITY COUNCIL APPROVAL OF A SITE PLAN IN CONJUNCTION WITH A REZONING CASE DOES NOT RELIEVE ME FROM ADHERENCE TO ANY/ALL CITY ADOPTED CODES AT THE TIME OF PLAN SUBMITTAL FOR BUILDING PERMIT.

SITE PLAN